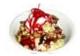

## Place two scoops of your favorite ice cream in a bowl (Mines Coffee).

Lay bananas over ice cream. Sprinkle with chopped pistachios, almonds or walnuts. Add a spoonful of whipped cream and drizzle raspberry sauce al over everything. Top with a maraschino cherry and enjoy!