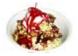

## Place two scoops of your favorite ice cream in a bowl (Mines Coffee).

Lay bananas over ice cream. Sprinkle with chopped pistachios, almonds or walnuts. Add a spoonful of whipped cream and drizzle raspberry sauce al over everything. Top with a maraschino cherry and enjoy!