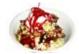

## Place two scoops of your favorite ice cream in a bowl (Mines Coffee).

Lay bananas over ice cream. Sprinkle with chopped pistachios, almonds or walnuts. Add a spoonful of whipped cream and drizzle raspberry sauce al over everything. Top with a maraschino cherry and enjoy!