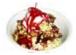

## Place two scoops of your favorite ice cream in a bowl (Mines Coffee).

Lay bananas over ice cream. Sprinkle with chopped pistachios, almonds or walnuts. Add a spoonful of whipped cream and drizzle raspberry sauce al over everything. Top with a maraschino cherry and enjoy!